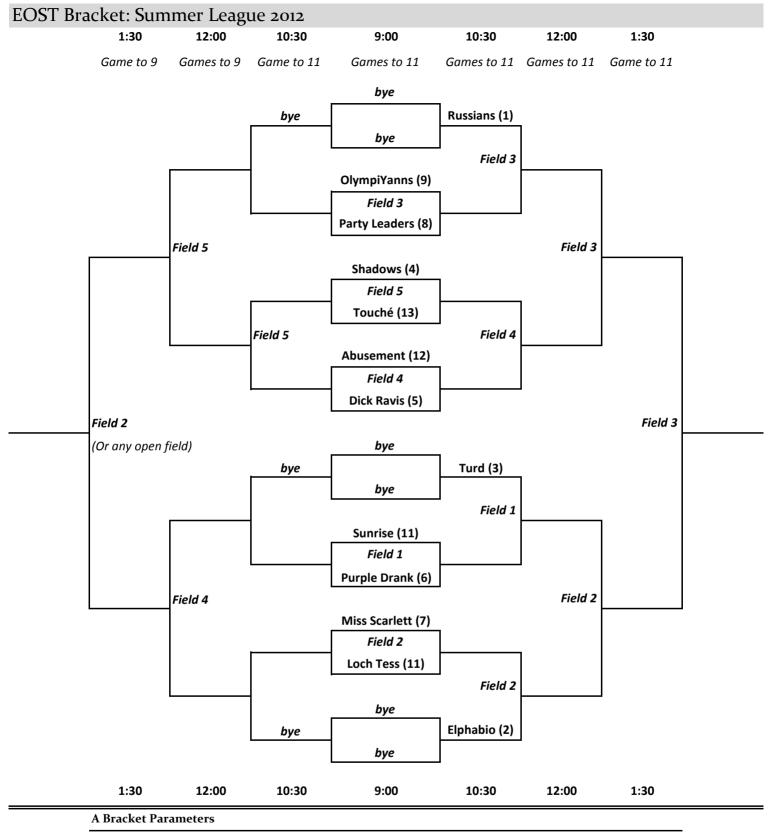

~ 3 Timeouts per game: 1 per half and 1 floater \*\* All games are win by 1

~ Round 1 soft-capped at at 10:15 (Complete point then add 1 to higher score & play to that)

~ Round 2 soft-capped at at 11:45 (Complete point then add 1 to higher score & play to that)

~ Round 3 soft-capped at at 1:15 (Complete point then add 1 to higher score & play to that)

~ No timeouts during cap

## **B** Bracket Parameters

~ No Caps in the B-Bracket; 1 time out per half, no floaters, everything is negotiable

 $\sim\,$  B-Bracket to be played out in order for a team to earn the B-Bracket Reward

~ Pickups are allowed in the B-Bracket, but must be discussed & agreed upon prior to game's beginning