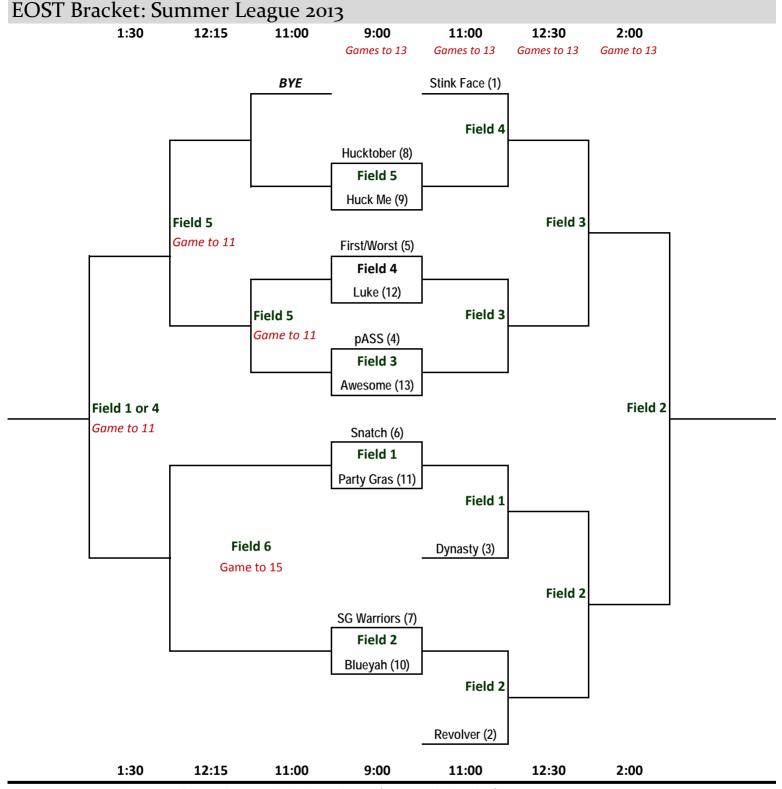

## **Championship Bracket**

- ~ 9:00 games capped at 10:45 Add 1 to higher score & play to that (No TO's in Cap)
- ~ 11:00 games capped at 12:15 Add 1 to higher score & play to that (No TO's in Cap)
- ~ 12:30 games capped at 1:45 Add 1 to higher score & play to that (No TO's in Cap)

## The Bracket that Matters

- ~ 11:00 Field 5 game capped at 12:00 Add 1 to higher score & play to that (No TO's in Cap)
- ~ 11:00 Field 6 game has a 2.25-hour window Capped at 1:15 Add 1 to higher score & play to that
- ~ 12:15 Field 5 game capped at 1:15 Add 1 to higher score & play to that (No TO's in Cap)