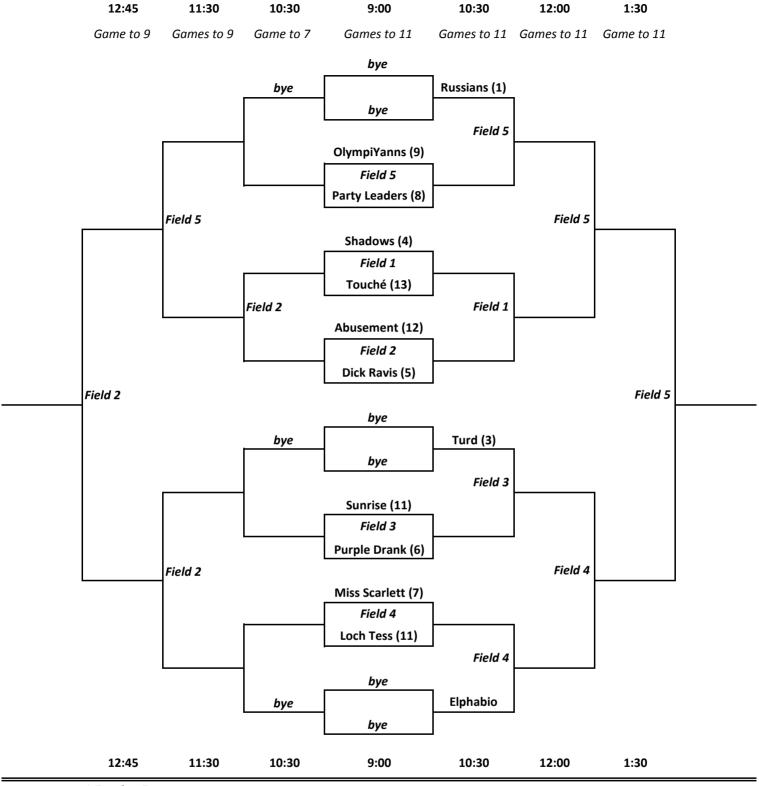

## **A Bracket Parameters**

EOST Bracket: Summer League 2012

- ~ 3 Timeouts per game: 1 per half and 1 floater \*\* All games are win by 1
- ~ Round 1 soft-capped at at 10:15 (Complete point then add 1 to higher score & play to that)
- ~ Round 2 soft-capped at at 11:45 (Complete point then add 1 to higher score & play to that)
- ~ Round 3 soft-capped at at 1:15 (Complete point then add 1 to higher score & play to that)
- ~ No timeouts during cap